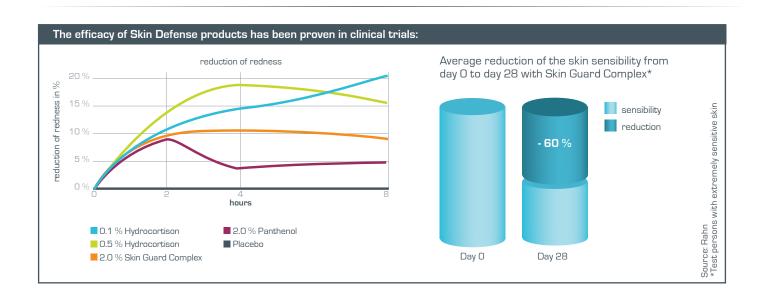

Aqueous, transparent gold coloured serum

Short Description

Skin type

Soothing serum for stabilizing and calming sensitive skin For all sensitive skin types

Description

**Skin Defense SERUM** is a highly-concentrated and therefore ultra-effective elixir with immediate and long-term effect. Its valuable active ingredients significantly reduce the skin's sensitivity and reactivity. Firstly, the serum soothes irritated skin immediately after application. Secondly, it is able to significantly reduce skin irritability in the long term. Skin sensitivity is significantly reduced by 60% after a 4-week period of application!